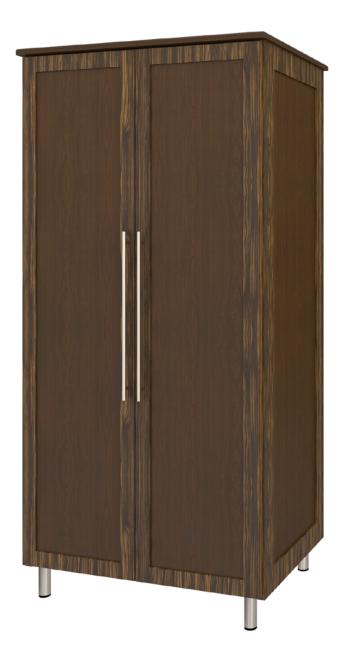

## tempe

Double Wardrobe No Drawers, 2 Doors

**KWAIU**, Furnishing the Future<sup>®</sup>

## tempe Double Wardrobe No Drawers, 2 Doors

Contemporary Tempe Collection is stunning storage featuring dual-tone finishes and an overlay door and drawer design. The premium, oversized, steel hardware offers contemporary styling and easy-to-grab functionality and the dual-tones make this collection perfect for memory care giving the resident a visual boost. The product is required to be wall mounted for safety. Using the kit provided, please follow provided instructions exactly.

Model: TEWR02 34.5W 23.25D 71H

Durable Finish Kwalu's proprietary finish doesn't have any of the drawbacks of wood. The finish is moisture impervious, easy to clean and maintenance-free.

Features

Wall Mount Hardware The kit and instructions for wall mounting are included with this product. The wall mount instructions provided must be followed carefully for a secure, durable, and longlasting solution to ensure the safety of the unit and the user.