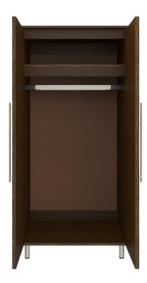

Clothes Rod Standard clothing rod may be attached at ADA height of 48" from the floor.

Aluminum Feet Raised on rust proof aluminum feet to allow ease of cleaning beneath casegood.

Other Wardrobe Styles Tempe wardrobes include a number of Single and Double styles.