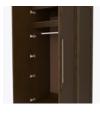

Clothes Rod Standard clothing rod may be attached at ADA height of 48" from the floor.

Aluminum Feet Raised on rust proof aluminum feet to allow ease of cleaning beneath casegood.

Other Wardrobe Styles Tempe wardrobes include a number of Single and Double styles.