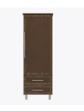

## tempe

Double Wardrobe No Drawers, 2 Doors

**KWAIU**, Furnishing the Future<sup>®</sup>

## tempe Double Wardrobe No Drawers, 2 Doors

Contemporary Tempe Collection is stunning storage featuring dual-tone finishes and an overlay door and drawer design. The premium, oversized, steel hardware offers contemporary styling and easy-to-grab functionality and the dual-tones make this collection perfect for memory care giving the resident a visual boost. The product is required to be wall mounted for safety. Using the kit provided, please follow provided instructions exactly.

Model: TEWR02 34.5W 23.25D 71H

Durable Finish Kwalu's proprietary finish doesn't have any of the drawbacks of wood. The finish is moisture impervious, easy to clean and maintenance-free.

Features

Wall Mount Hardware The kit and instructions for wall mounting are included with this product. The wall mount instructions provided must be followed carefully for a secure, durable, and longlasting solution to ensure the safety of the unit and the user.

Chamfered Frames The raised overlay on this collection is a contrasting finish and adds a classic style feature.

**Door Hinges** 100° self-closing, kitchengrade Blum® Euro Hinges provide a smooth motion.

Clothes Rod Standard clothing rod may be attached at ADA height of 48" from the floor.

Aluminum Feet Raised on rust proof aluminum feet to allow ease of cleaning beneath casegood.

Other Wardrobe Styles Tempe wardrobes include a number of Single and Double styles.