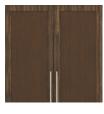

## tempe Double Wardrobe No Drawers, 2 Doors

Contemporary Tempe Collection is stunning storage featuring dual-tone finishes and an overlay door and drawer design. The premium, oversized, steel hardware offers contemporary styling and easy-to-grab functionality and the dual-tones make this collection perfect for memory care giving the resident a visual boost. The product is required to be wall mounted for safety. Using the kit provided, please follow provided instructions exactly.

Chamfered Frames The raised overlay on this collection is a contrasting finish and adds a classic style feature.

**Door Hinges** 100° self-closing, kitchengrade Blum® Euro Hinges provide a smooth motion.