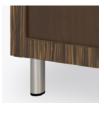

Clothes Rod Standard clothing rod may be attached at ADA height of 48" from the floor.

Aluminum Feet Raised on rust proof aluminum feet to allow ease of cleaning beneath casegood.

Other Wardrobe Styles Tempe wardrobes include a number of Single and Double styles.