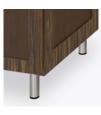

Clothes Rod Standard clothing rod may be attached at ADA height of 48" from the floor.

Aluminum Feet Raised on rust proof aluminum feet to allow ease of cleaning beneath casegood.

Other Wardrobe Styles Tempe wardrobes include a number of Single and Double styles.